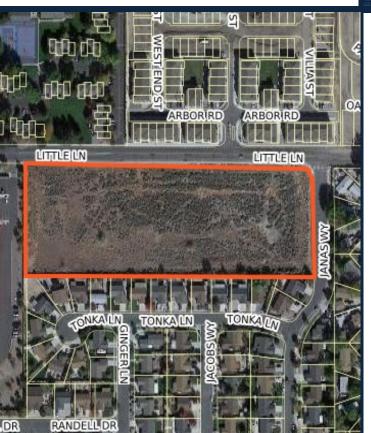

## LITTLE LANE APARTMENTS

(140 UNITS)

· LOCATION: SOUTH SIDE LITTLE LANE

APPROVED: JANUARY 27, 2021

UNDER CONSTRUCTION