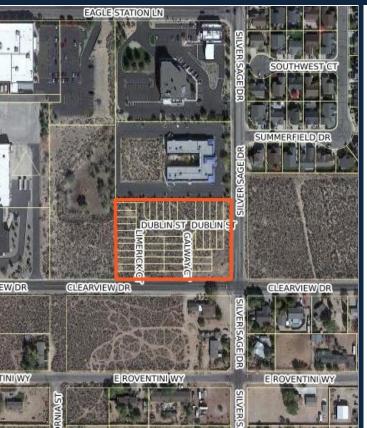

## SILVER VIEW TOWNHOMES

(34 LOTS)

- LOCATION: CLEARVIEW DRIVE & SILVER SAGE DRIVE
- APPROVED: AUGUST 19, 2021
- 23 UNITS UNDER CONSTRUCTION/COMPLETED