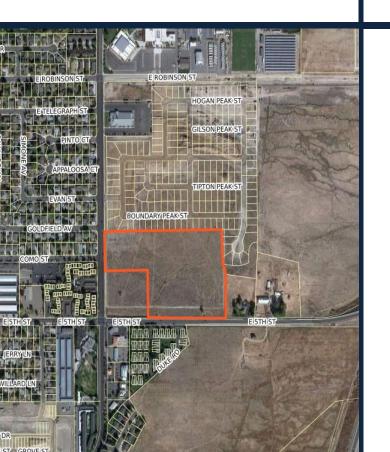

## LITTLE LANE APARTMENTS

(140 UNITS)

· LOCATION: SOUTH SIDE LITTLE LANE

APPROVED: JANUARY 27, 2021

UNDER CONSTRUCTION