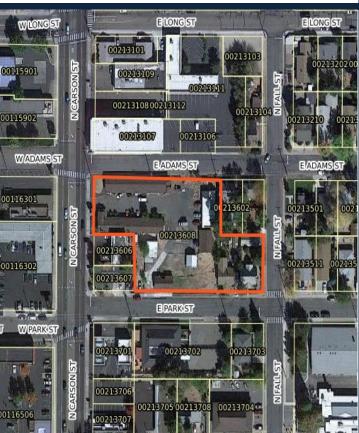

## (APARTMENTS & COMMERCIAL)

- LOCATION: 1455 NORTH CARSON STREET
- APPROVED: JANUARY 19, 2020
- UNDER CONSTRUCTION