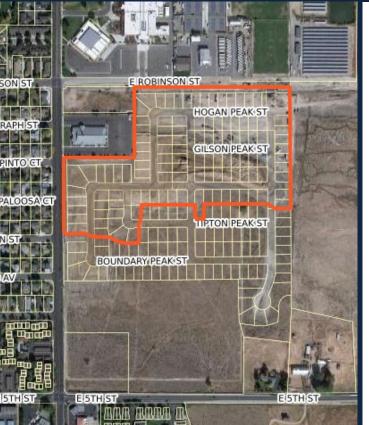

# LOMPA APARTMENTS (360 UNITS)

- LOCATION: NORTH SIDE OF EAST FIFTH STREET
- APPROVED: OCTOBER 26, 2020
- SITE IMPROVEMENTS UNDER CONSTRUCTION