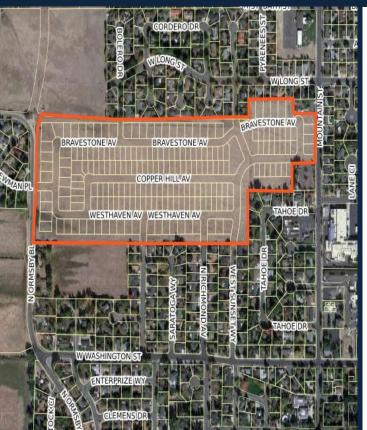

# LOMPA APARTMENTS (360 UNITS)

- LOCATION: NORTH SIDE OF EAST FIFTH STREET
- APPROVED: OCTOBER 26, 2020
- SITE IMPROVEMENTS UNDER CONSTRUCTION