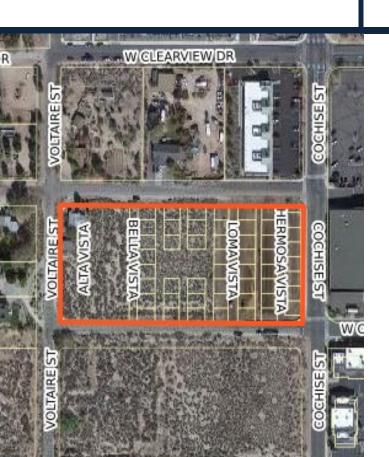

#### CLEARVIEW RIDGE

(73 LOTS)

- LOCATION: COCHISE STREET & W ROVENTINI WAY
- APPROVED: SEPTEMBER 21, 2006
- SITE IMPROVEMENTS UNDER CONSTRUCTION