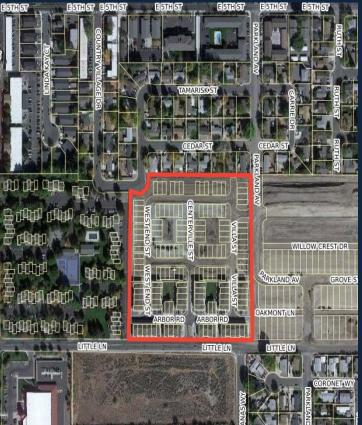

## HOUSES UNDER CONSTRUCTION

# (146 UNITS)

- · LOCATION: NORTHSIDE OF LITTLE LANE
- APPROVED: JUNE 16, 2016
- 80 UNITS UNDER CONSTRUCTION/COMPLETED