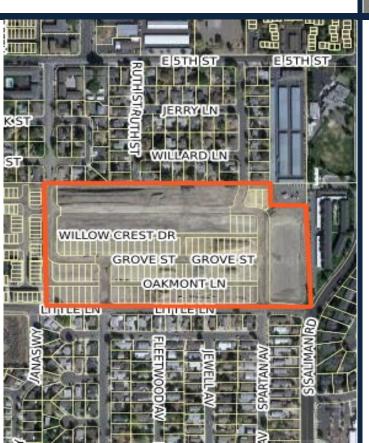

#### CROSSCREEK BY RYDER HOMES-PHASE 1A AND 1B

(112 LOTS)

- LOCATION: NORTH OF FIFTH STREET
- APPROVED: MARCH 16, 2017 & AUGUST 18, 2022
- 30 UNITS UNDER CONSTRUCTION/COMPLETED

#### MILLS MEADOW BY LENNAR HOMES – PHASE 1C

(70 LOTS)

LOCATION: NORTH OF FIFTH STREET

APPROVED: AUGUST 18, 2022

21 UNITS UNDER CONSTRUCTION/COMPLETED