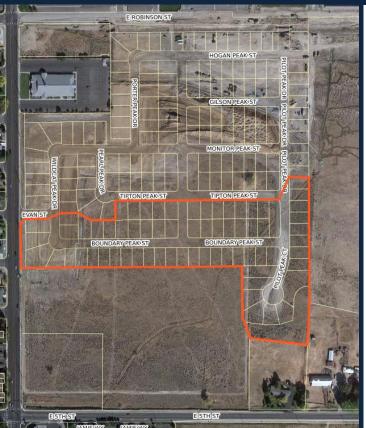

#### ANDERSEN RANCH

(203 LOTS)

- LOCATION: EASTSIDE OF NORTH ORMSBY BLVD
- APPROVED: JANUARY 3, 2020
- 25 UNITS UNDER CONSTRUCTION/COMPLETED