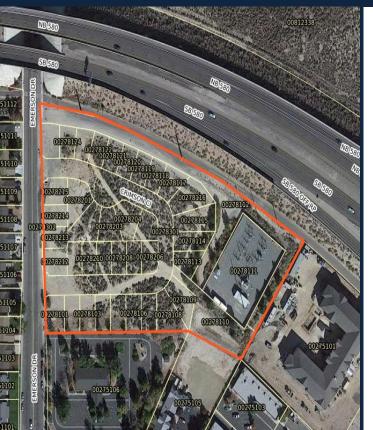

## **EMERSON COTTAGES**

(37 LOTS)

- LOCATION: EASTSIDE OF EMERSON
- APPROVED: FEBRUARY 20, 2020
- 20 UNITS UNDER CONSTRUCTION/COMPLETED