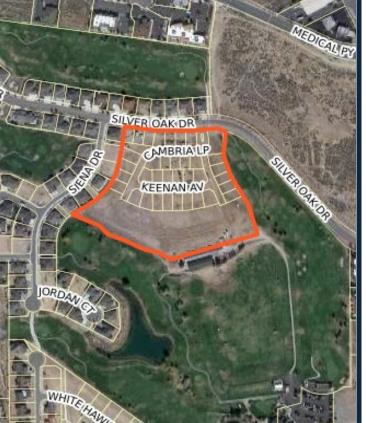

#### SILVER OAK PHASE 24A

(35 LOTS)

- LOCATION: SOUTHSIDE SILVER OAK DRIVE
- APPROVED: SEPTEMBER 16, 1993
- 22 UNITS UNDER CONSTRUCTION/COMPLETED