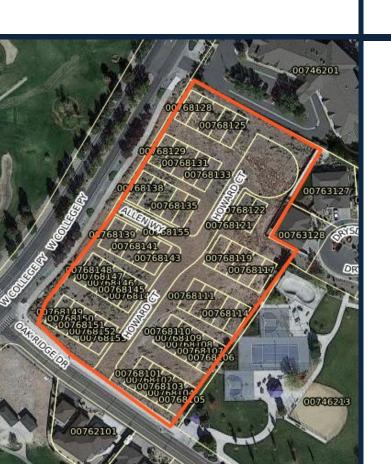

#### ROSEVIEW TOWNHOMES (52 UNITS)

- LOCATION: OAK RIDGE DRIVE & W COLLEGE PKWY
- APPROVED: JANUARY 3, 2020
- SITE IMPROVEMENTS UNDER CONSTRUCTION