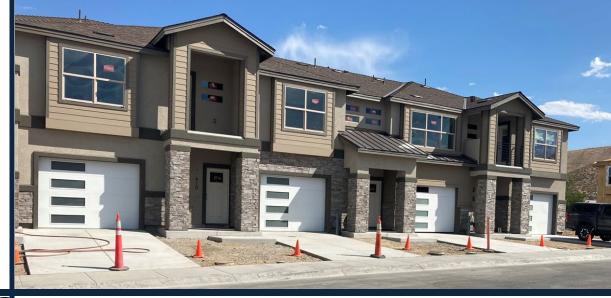

## SILVER VIEW TOWNHOMES

(34 LOTS)

- LOCATION: CLEARVIEW DRIVE & SILVER SAGE DRIVE
- APPROVED: AUGUST 19, 2021
- 23 UNITS UNDER CONSTRUCTION/COMPLETED